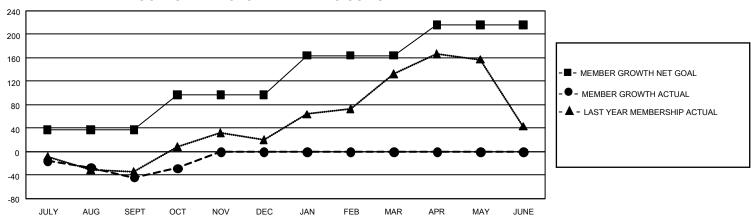

## GMT Constitutional Area 2, Group C

REPORT DOES NOT INCLUDE CLUBS IN UNDISTRICTED AREAS.

| Clubs                 |               |           |               | Members               |                         |                         |                                              |
|-----------------------|---------------|-----------|---------------|-----------------------|-------------------------|-------------------------|----------------------------------------------|
| RESULTS FOR 2024-2025 |               |           |               | RESULTS FOR 2024-2025 |                         |                         |                                              |
| QUARTER               | NEW CLUB GOAL | NEW CLUBS | DROPPED CLUBS | QUARTER ME            | MBER GROWTH NET<br>GOAL | MEMBER GROWTH<br>ACTUAL | DROPPED MEMBERS ACTUAL (including transfers) |
| JULY/AUG/SEPT         | 3             | 0         | 1             | JULY/AUG/SEPT         | 37                      | 56                      | 92                                           |
| OCT/NOV/DEC           | 0             | 0         | 2             | OCT/NOV/DEC           | 60                      | 44                      | 23                                           |
| JAN/FEB/MAR           | 15            | 0         | 0             | JAN/FEB/MAR           | 67                      | 0                       | 0                                            |
| APR/MAY/JUNE          | 9             | 0         | 0             | APR/MAY/JUNE          | 52                      | 0                       | 0                                            |

## GOALS AND ACTUAL MEMBERS CUMULATIVE

| DROPPED CLUBS: 3 |     | 45 CLUBS OF 151 ADDED 1 OR<br>MORE NEW MEMBERS | GENDER DISTRIBUTION               |                |  |
|------------------|-----|------------------------------------------------|-----------------------------------|----------------|--|
|                  |     |                                                | MALE                              | 2,108 (63.36%) |  |
|                  |     |                                                | FEMALE                            | 1,216 (36.55%) |  |
| DROPPED MEMBERS  |     |                                                | NON BINARY                        | 1 (0.03%)      |  |
| DECEASED         | 15  |                                                | PREFER NOT TO ANSWER              | 2 (0.06%)      |  |
| CLUB CANCELLED   | 9   |                                                | TOTAL FAMILY UNIT MEMBERS         | s 0            |  |
| OTHER            | 91  | CLICK HERE FOR                                 |                                   |                |  |
| TOTAL            | 115 | CUMULATIVE MEMBERSHIP  DATA                    | FAMILY MEMBERS PAYING HALF DUES 0 |                |  |
|                  |     |                                                |                                   |                |  |