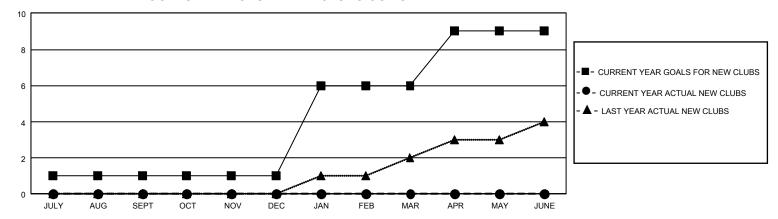

## GMT Constitutional Area 2, Group C

REPORT DOES NOT INCLUDE CLUBS IN UNDISTRICTED AREAS.

| Clubs                 |               |           |               | Members               |                         |                         |                                              |
|-----------------------|---------------|-----------|---------------|-----------------------|-------------------------|-------------------------|----------------------------------------------|
| RESULTS FOR 2024-2025 |               |           |               | RESULTS FOR 2024-2025 |                         |                         |                                              |
| QUARTER               | NEW CLUB GOAL | NEW CLUBS | DROPPED CLUBS | QUARTER ME            | MBER GROWTH NET<br>GOAL | MEMBER GROWTH<br>ACTUAL | DROPPED MEMBERS ACTUAL (including transfers) |
| JULY/AUG/SEPT         | 3             | 0         | 1             | JULY/AUG/SEPT         | 37                      | 56                      | 92                                           |
| OCT/NOV/DEC           | 0             | 0         | 2             | OCT/NOV/DEC           | 60                      | 44                      | 23                                           |
| JAN/FEB/MAR           | 15            | 0         | 0             | JAN/FEB/MAR           | 67                      | 0                       | 0                                            |
| APR/MAY/JUNE          | 9             | 0         | 0             | APR/MAY/JUNE          | 52                      | 0                       | 0                                            |

## GOALS AND ACTUAL NEW CLUBS CUMULATIVE